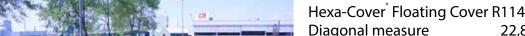

Hexa-Cover Floating Cover - in two sizes:

| Hexa-Cover | Floating | Cover R90 |
|------------|----------|-----------|
|            |          |           |

| Diagonal measure | 18,0 cm  |
|------------------|----------|
| Height           | 5,0 cm   |
| Weight           | 0,120 kg |
| Weight per m2    | 5,2 kg   |
| Pcs per m2       | 43       |

Big Bag 1.0 x 1.3 x 2.5 m

Surface area 50 m<sup>2</sup> Weight 265 kg

22.8 cm 7,0 cm Height Weight 0,243 kg Weight per m2 6,8 kg Pcs per per m2 28

Big Bag 1.0 x 1.3 x 2.5 m

Surface area 40 m2 Weight 275 kg