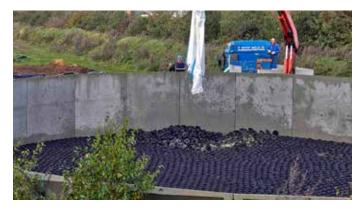

Hexa-Cover® Big Bag delivery and installation:

BULK delivery and installation:

Hexa-Cover<sup>®</sup>

Hexa-Cover<sup>®</sup> Big Bag delivery and installation:

Hexa-Cover® BULK delivery and installation:

Hexa-Cover<sup>®</sup> Also installation in empty tank (max 5m drop)