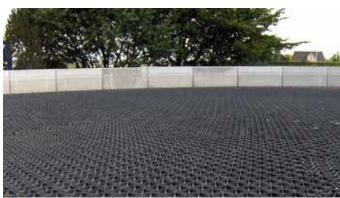

### Hexa-Cover®:

- Is the solid, robust and long lasting solution
- Has no weak spots, no blow- / injection holes
- Has no hollow areas (that eventually will break)
- Withstand rain, snow and frost
- Has no openings (that eventuelly will clog due to sand, debris, algae etc.)

Hexa-Cover Floating Cover is manufactured of recycled Polypropylene and is the solid and robust solution offering a long lifespan free of maintenance, service and repair.

Hexa-Cover® has no inside water as this *creates*. risks for cracks meaning the inside water will ecape the elements and enter into the covered fluid, this can potentially pollute / change the balance of the covered fluid.

Hexa-Cover Floating Cover - Features & Benefits:

- Ease of installation
- Installation in both full and empty tank
- Automatic distribution on the fluid surface
- Automatic adaption to changes in the level
- Fits to all shapes and geometries
- Easy adaption to changes in surface area
- Unlimited access to the liquid
- Favorable cost
- No running cost
- No repair cost
- No maintenance cost
- Needs no supervision
- Unaffected by rain, snow and frost
- Allows use of aeration
- Favourable price
- 10 years warranty
- 25 years expected lifetime