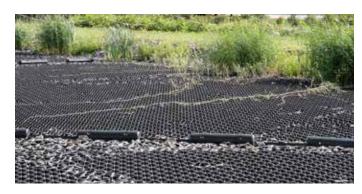

Since its launch in 2004, Hexa-Cover® Floating Cover has been chosen for a vast number of installations globally, making the Hexa-Cover® Floating Cover the market leading solution.

Today Hexa-Cover® Floating Cover is used on almost all forms of basins, lagoons, reservoirs, containers, ponds and tanks.

### Hexa-Cover®:

- Is the solid, robust and long lasting solution
- Has no weak spots, no blow- / injection holes
- Has no hollow areas (that eventually will break)
- Withstand rain, snow and frost
- Has no openings (that eventuelly will clog due to sand, debris, algae etc.)

Hexa-Cover Floating Cover is manufactured of recycled Polypropylene and is the solid and robust solution offering a long lifespan free of maintenance, service and repair.

Hexa-Cover® has no inside water as this *creates*. risks for cracks meaning the inside water will ecape the elements and enter into the covered fluid, this can potentially pollute / change the balance of the covered fluid.