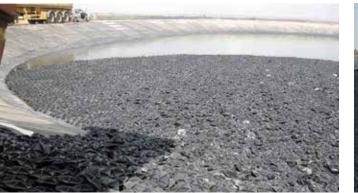

Hexa-Cover® Big Bag delivery and installation:

BULK delivery and installation:

Hexa-Cover<sup>®</sup>

Hexa-Cover<sup>®</sup> Big Bag delivery and installation:

Hexa-Cover® BULK delivery and installation:

Hexa-Cover<sup>®</sup> Also installation in empty tank (max 5m drop)