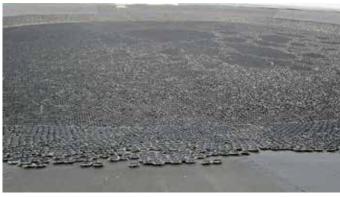

## Agriculture:

Storage tanks at i.e. Biogas Plants Manure and slurry tanks, lagoons etc.

Hexa-Cover Floating Cover ensures;

- Up to 99% coverage of the surface area
- Up to 95% reduction of evaporation
- Up to 96% reduction of emission
- Up to 96% reduction of odor
- Noticeable reduction in organic growth
- Heat loss / heatflux reduced by 74%)