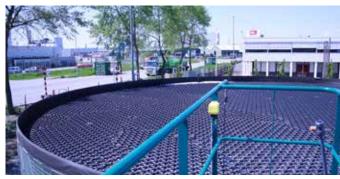

Since its launch in 2004, Hexa-Cover® Floating Cover has been chosen for a vast number of installations globally, making the Hexa-Cover® Floating Cover the market leading solution.

Today Hexa-Cover® Floating Cover is used on almost all forms of basins, lagoons, reservoirs, containers, ponds and tanks.

#### Water:

Wastewater
Raw - / drinking water
Cooling- and processwater
Recovery water
Irrigation water
Tailings Ponds
ILS, PLS, Refino