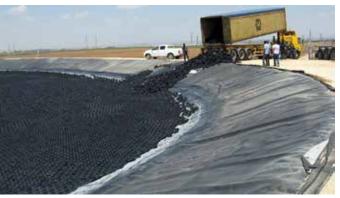

Hexa-Cover® Big Bag delivery and installation:

BULK delivery and installation:

Hexa-Cover<sup>®</sup>

Hexa-Cover<sup>®</sup> Big Bag delivery and installation:

Hexa-Cover® BULK delivery and installation:

Hexa-Cover<sup>®</sup> Also installation in empty tank (max 5m drop)