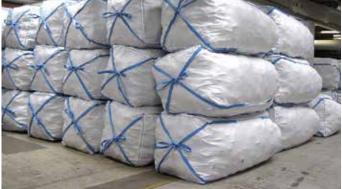

Big Bag 1.0 x 1.3 x 2.5 m

Surface area 50 m<sup>2</sup> Weight 265 kg

22.8 cm 7,0 cm Height Weight 0,243 kg Weight per m2 6,8 kg Pcs per per m2 28

Big Bag 1.0 x 1.3 x 2.5 m

Surface area 40 m2 Weight 275 kg

Hexa-Cover® Big Bag delivery and installation:

BULK delivery and installation:

Hexa-Cover<sup>®</sup>

Hexa-Cover<sup>®</sup> Big Bag delivery and installation:

Hexa-Cover® BULK delivery and installation:

Hexa-Cover<sup>®</sup> Also installation in empty tank (max 5m drop)