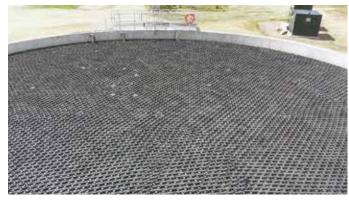

Since its launch in 2004, Hexa-Cover® Floating Cover has been chosen for a vast number of installations globally, making the Hexa-Cover® Floating Cover the market leading solution.

Today Hexa-Cover® Floating Cover is used on almost all forms of basins, lagoons, reservoirs, containers, ponds and tanks.

#### Water:

Wastewater
Raw - / drinking water
Cooling- and processwater
Recovery water
Irrigation water
Tailings Ponds
ILS, PLS, Refino