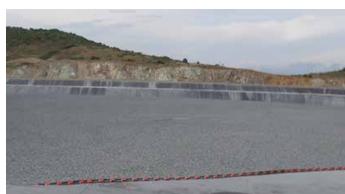

#### Water:

Wastewater
Raw - / drinking water
Cooling- and processwater
Recovery water
Irrigation water
Tailings Ponds
ILS, PLS, Refino

## Agriculture:

Storage tanks at i.e. Biogas Plants Manure and slurry tanks, lagoons etc.

Hexa-Cover Floating Cover ensures;

- Up to 99% coverage of the surface area
- Up to 95% reduction of evaporation
- Up to 96% reduction of emission
- Up to 96% reduction of odor
- Noticeable reduction in organic growth
- Heat loss / heatflux reduced by 74%)