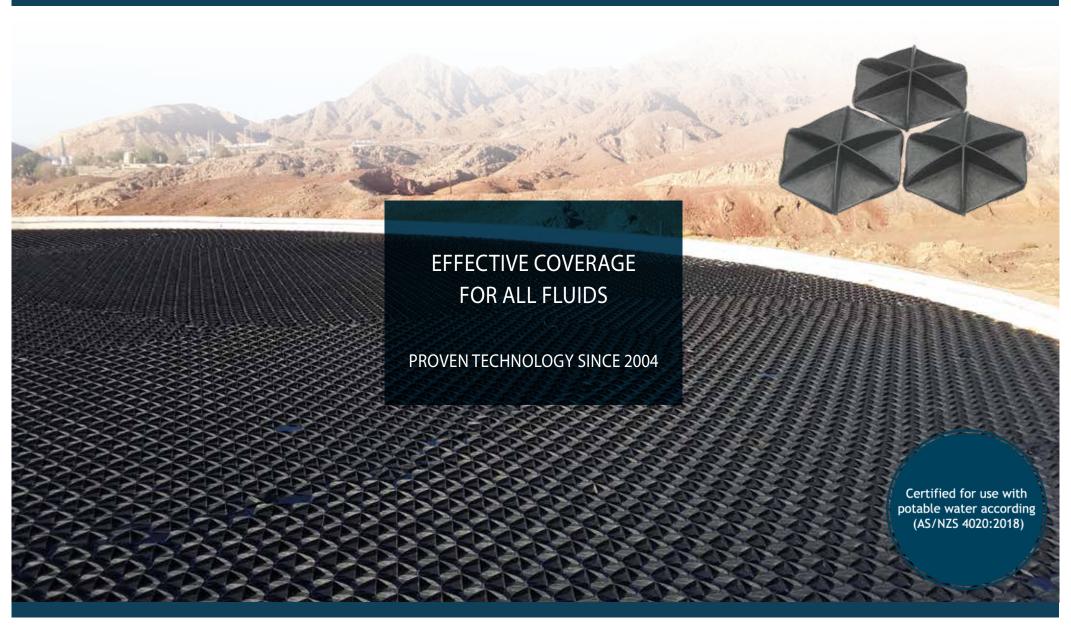

Since its launch in 2004, Hexa-Cover® Floating Cover has been chosen for a vast number of installations globally, making the Hexa-Cover® Floating Cover the market leading solution.

Today Hexa-Cover® Floating Cover is used on almost all forms of basins, lagoons, reservoirs, containers, ponds and tanks.

## Agriculture:

Storage tanks at i.e. Biogas Plants Manure and slurry tanks, lagoons etc.

Hexa-Cover Floating Cover ensures;

- Up to 99% coverage of the surface area
- Up to 95% reduction of evaporation
- Up to 96% reduction of emission
- Up to 96% reduction of odor
- Noticeable reduction in organic growth
- Heat loss / heatflux reduced by 74%)