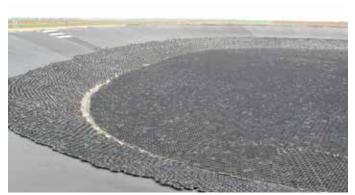

Since its launch in 2004, Hexa-Cover® Floating Cover has been chosen for a vast number of installations globally, making the Hexa-Cover® Floating Cover the market leading solution.

Today Hexa-Cover® Floating Cover is used on almost all forms of basins, lagoons, reservoirs, containers, ponds and tanks.

#### Water:

Wastewater
Raw - / drinking water
Cooling- and processwater
Recovery water
Irrigation water
Tailings Ponds
ILS, PLS, Refino

## Agriculture:

Storage tanks at i.e. Biogas Plants Manure and slurry tanks, lagoons etc.

Hexa-Cover Floating Cover ensures;

- Up to 99% coverage of the surface area
- Up to 95% reduction of evaporation
- Up to 96% reduction of emission
- Up to 96% reduction of odor
- Noticeable reduction in organic growth
- Heat loss / heatflux reduced by 74%)