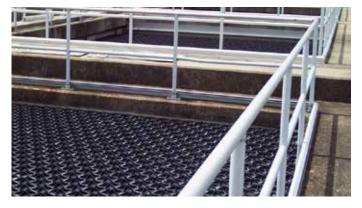

Since its launch in 2004, Hexa-Cover® Floating Cover has been chosen for a vast number of installations globally, making the Hexa-Cover® Floating Cover the market leading solution.

Today Hexa-Cover® Floating Cover is used on almost all forms of basins, lagoons, reservoirs, containers, ponds and tanks.

#### Water:

Wastewater
Raw - / drinking water
Cooling- and processwater
Recovery water
Irrigation water
Tailings Ponds
ILS, PLS, Refino