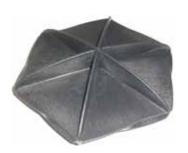

### Hexa-Cover®:

- Is the solid, robust and long lasting solution
- Has no weak spots, no blow- / injection holes
- Has no hollow areas (that eventually will break)
- Withstand rain, snow and frost
- Has no openings (that eventuelly will clog due to sand, debris, algae etc.)

Hexa-Cover Floating Cover is manufactured of recycled Polypropylene and is the solid and robust solution offering a long lifespan free of maintenance, service and repair.

Hexa-Cover® has no inside water as this *creates*. risks for cracks meaning the inside water will ecape the elements and enter into the covered fluid, this can potentially pollute / change the balance of the covered fluid.