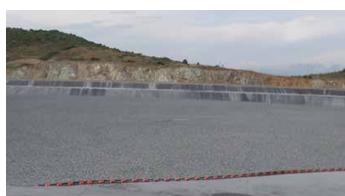

Today Hexa-Cover® Floating Cover is used on almost all forms of basins, lagoons, reservoirs, containers, ponds and tanks.

The applications are many and include i.e.:

- Wastewater
- Raw water
- Potable / drinking water
- Cooling- and processwater
- · Recovery water
- · Irrigation water
- Tailings Ponds
- ILS, PLS, Refino
- Leachate
- Decoction
- Chemicals
- Spill-over tanks
- Emergency tanks
- Frac Water tanks
- Boil Feed Water
- Storage tanks at i.e. Biogas Plants
- Manure and slurry tanks, lagoons etc.