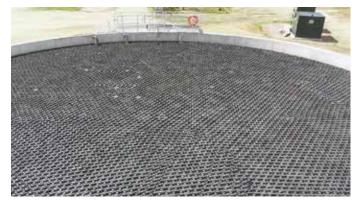

Today Hexa-Cover® Floating Cover is used on almost all forms of basins, lagoons, reservoirs, containers, ponds and tanks.

Hexa--Cover Floating Cover ensures;

- Up to 99% coverage of the surface area
- Up to 95% reduction of evaporation
- Up to 96% reduction of emission
- Up to 96% reduction of odor
- Noticeable reduction in organic growth
- Noticeable reduction in heat loss (heatflux re duced by 74%)