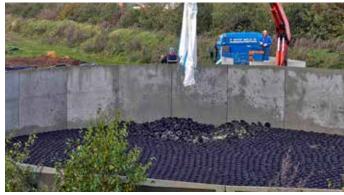

Hexa-Cover Floating Cover BULK delivery and installation:

Hexa-Cover® Floating Cover Also installation in empty tank

Hexa-Cover Floating Cover Automatic adaption to changes in the level