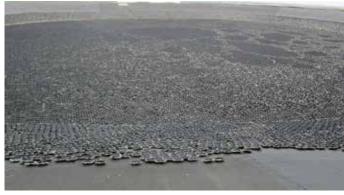

Today Hexa-Cover® Floating Cover is used on almost all forms of basins, lagoons, reservoirs, containers, ponds and tanks.

Hexa--Cover Floating Cover ensures;

- Up to 99% coverage of the surface area
- Up to 95% reduction of evaporation
- Up to 96% reduction of emission
- Up to 96% reduction of odor
- Noticeable reduction in organic growth
- Noticeable reduction in heat loss (heatflux re duced by 74%)