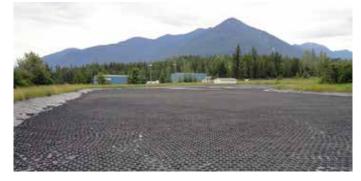

Today Hexa-Cover® Floating Cover is used on almost all forms of basins, lagoons, reservoirs, containers, ponds and tanks.