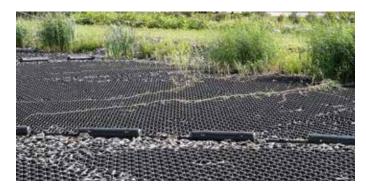

Further, the Hexa-Cover® Floating Cover deters unwanted waterfowls from landing on covered waters (what significantly reduces sedimentation, risk of E. coli).

Since its launch in 2004, Hexa-Cover® Floating Cover has been chosen for a vast number of installations globally, making the Hexa-Cover® Floating Cover the market leading solution.

Today Hexa-Cover® Floating Cover is used on almost all forms of basins, lagoons, reservoirs, containers, ponds and tanks.

Hexa-Cover Floating Cover is manufactured of recycled Polypropylene, without use of Freon or other harmful materials.

Hexa-Cover Floating Cover is solid and robust and as such offers a long lifespan free of maintenance, service and repair.