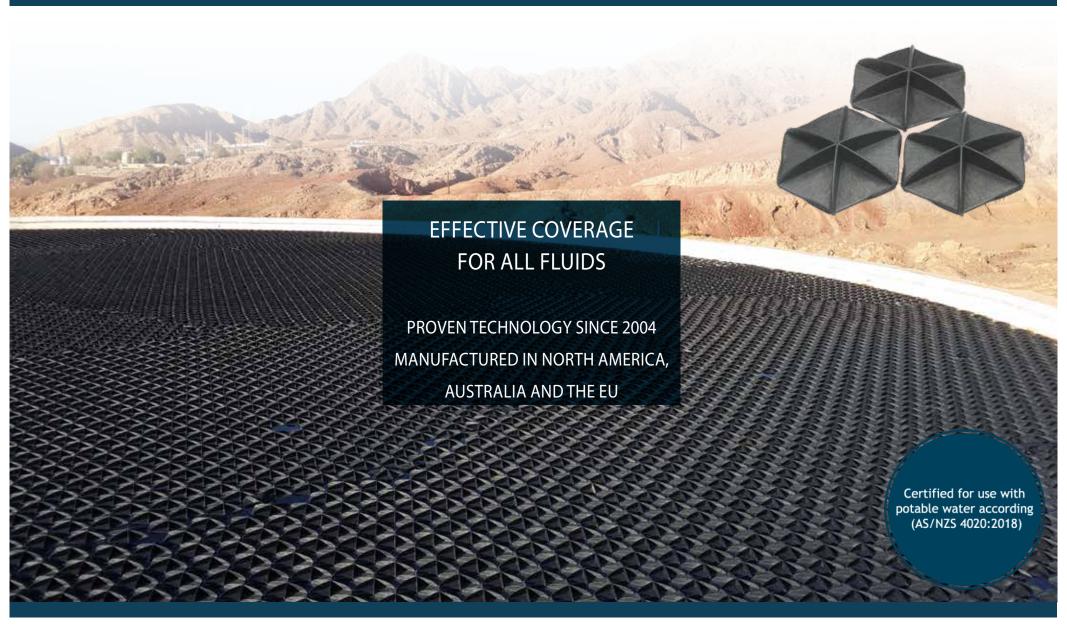

The unique and patented Hexa-Cover® Floating Cover is perfect on almost any form of fluid surface and is the ideal solution for controlling such things as:

- OdorHeat lossEmissionUV effect
- EvaporationOrganic growth

Today Hexa-Cover® Floating Cover is used on almost all forms of basins, lagoons, reservoirs, containers, ponds and tanks.

Hexa--Cover Floating Cover ensures;

- Up to 99% coverage of the surface area
- Up to 95% reduction of evaporation
- Up to 96% reduction of emission
- Up to 96% reduction of odor
- Noticeable reduction in organic growth
- Noticeable reduction in heat loss (heatflux re duced by 74%)