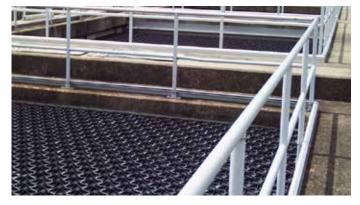

Today Hexa-Cover® Floating Cover is used on almost all forms of basins, lagoons, reservoirs, containers, ponds and tanks.

The applications are many and include i.e.:

- Wastewater
- Raw water
- Potable / drinking water
- Cooling- and processwater
- · Recovery water
- · Irrigation water
- Tailings Ponds
- ILS, PLS, Refino
- Leachate
- Decoction
- Chemicals
- Spill-over tanks
- Emergency tanks
- Frac Water tanks
- Boil Feed Water
- Storage tanks at i.e. Biogas Plants
- Manure and slurry tanks, lagoons etc.