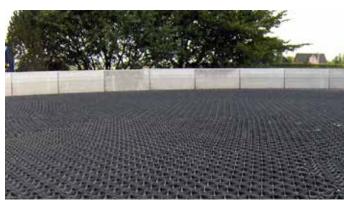

Today Hexa-Cover® Floating Cover is used on almost all forms of basins, lagoons, reservoirs, containers, ponds and tanks.

Hexa--Cover Floating Cover ensures;

- Up to 99% coverage of the surface area
- Up to 95% reduction of evaporation
- Up to 96% reduction of emission
- Up to 96% reduction of odor
- Noticeable reduction in organic growth
- Noticeable reduction in heat loss (heatflux re duced by 74%)