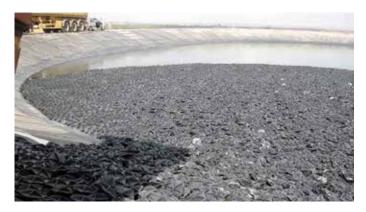

Hexa-Cover Floating Cover BULK delivery and installation:

Hexa-Cover® Floating Cover Also installation in empty tank

Hexa-Cover Floating Cover Automatic adaption to changes in the level