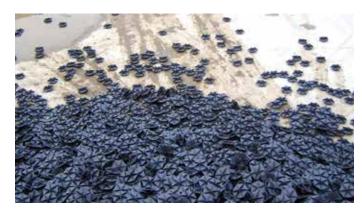

The unique and patented Hexa-Cover® Floating Cover is perfect on almost any form of fluid surface and is the ideal solution for controlling such things as:

- OdorHeat lossEmissionUV effect
- EvaporationOrganic growth

Hexa--Cover Floating Cover ensures;

- Up to 99% coverage of the surface area
- Up to 95% reduction of evaporation
- Up to 96% reduction of emission
- Up to 96% reduction of odor
- Noticeable reduction in organic growth
- Noticeable reduction in heat loss (heatflux re duced by 74%)