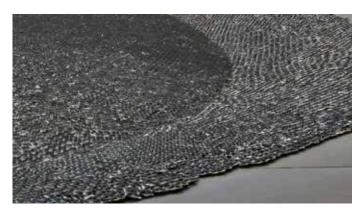

Hexa--Cover Floating Cover ensures;

- Up to 99% coverage of the surface area
- Up to 95% reduction of evaporation
- Up to 96% reduction of emission
- Up to 96% reduction of odor
- Noticeable reduction in organic growth
- Noticeable reduction in heat loss (heatflux re duced by 74%)

Hexa-Cover Floating Cover is manufactured of recycled Polypropylene, without use of Freon or other harmful materials.

Hexa-Cover Floating Cover is solid and robust and as such offers a long lifespan free of maintenance, service and repair.