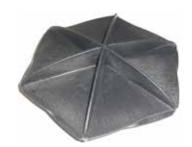

## Hexa-Cover®:

- Is the solid, robust and long lasting solution
- Has no weak spots, no blow- / injection holes
- Has no hollow areas (that eventually will break)
- Withstands rain, snow and frost
- Has no openings (that eventuelly will clog due to sand, debris, algae etc.)

## Hexa-Cover Floating Cover in two sizes:

| Hexa-Cover Floating Cover R90 |         |                       |  |  |
|-------------------------------|---------|-----------------------|--|--|
| Diagonal measure              | 180 mm  | 7.09 in               |  |  |
| Height                        | 50 mm   | 1.98 in               |  |  |
| Weight per m2                 | 5,15 kg | 11.38 lbs             |  |  |
| Pcs per m2                    | 43      | 4 per ft <sup>2</sup> |  |  |

| Hexa-Cover Floating Co | ver KTT4       |                         |
|------------------------|----------------|-------------------------|
| Diagonal measure       | 228 mm 8.98 in |                         |
| Height                 | 70 mm          | 2.75 in                 |
| Weight                 | 243 g          | 0.535 lbs               |
| Weight per m2          | 6,80 kg        | 15.00 lbs               |
| Pcs per per m2         | 28             | 2.6 per ft <sup>2</sup> |