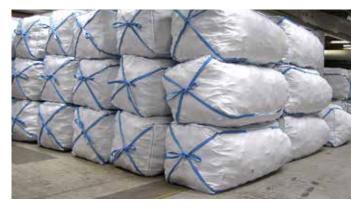

Hexa-Cover<sup>®</sup> Floating Cover Big Bag delivery and installation:

Hexa-Cover Floating Cover BULK delivery and installation:

Hexa-Cover<sup>®</sup> Floating Cover Big Bag delivery and installation: