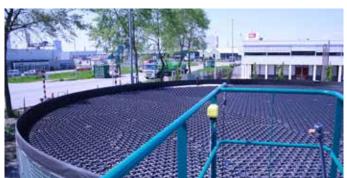

Today Hexa-Cover® Floating Cover is used on almost all forms of basins, lagoons, reservoirs, containers, ponds and tanks.

The applications are many and include i.e.:

- Wastewater
- Raw water
- Potable / drinking water
- Cooling- and processwater
- · Recovery water
- · Irrigation water
- Tailings Ponds
- ILS, PLS, Refino
- Leachate
- Decoction
- Chemicals
- Spill-over tanks
- Emergency tanks
- Frac Water tanks
- Boil Feed Water
- Storage tanks at i.e. Biogas Plants
- Manure and slurry tanks, lagoons etc.