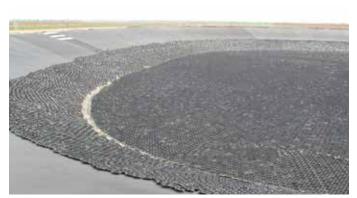

Today Hexa-Cover® Floating Cover is used on almost all forms of basins, lagoons, reservoirs, containers, ponds and tanks.

Hexa--Cover Floating Cover ensures;

- Up to 99% coverage of the surface area
- Up to 95% reduction of evaporation
- Up to 96% reduction of emission
- Up to 96% reduction of odor
- Noticeable reduction in organic growth
- Noticeable reduction in heat loss (heatflux re duced by 74%)